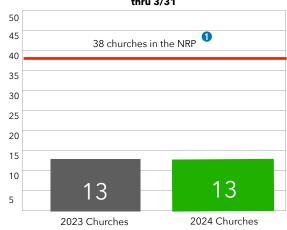

## NRP PMA/POI Comparison (through 3/31/24)

#### PMA/POI FINANCIAL NOTES

- Mission Groups/Churches (Christ Reigns & Forge) aren't asked to give towards PMA/POI, so the number of potential giving churches is 38.
- The difference of ~\$,4000 between 2023 vs. 2024 PMA giving is a timing one in which a church gave it's Feb. and March gift in April. Had they given in the first quarter 2023, the difference would be negligible.
- 3 Thanks to the churches who have begun to increase their PMA giving to POI. Of the churches that have given in the first quarter, six have increased, two have decreased and the rest are holding steady. We also had a church begin giving their POI having not given PMA prior to at least 2018.