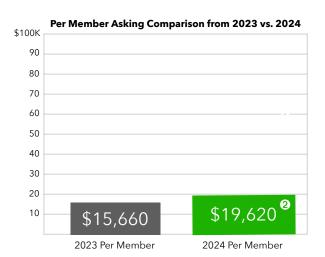

## NRP PMA/POI Comparison (through 3/31/24)

#### PMA/POI FINANCIAL NOTES

- Mission Groups/Churches (Christ Reigns & Forge) aren't asked to give towards PMA/POI, so the number of potential giving churches is 38.
- The difference of ~\$,4000 between 2023 vs. 2024 PMA giving is a timing one in which a church gave it's Feb. and March gift in April. Had they given in the first quarter 2023, the difference would be negligible.
- 3 Thanks to the churches who have begun to increase their PMA giving to POI. Of the churches that have given in the first quarter, six have increased, two have decreased and the rest are holding steady. We also had a church begin giving their POI having not given PMA prior to at least 2018.

| Church                          | 2023 PMA/<br>POI GIVEN IN<br>2024 | 2024 PMA/<br>POI YTD | TOTAL IN<br>2024 |
|---------------------------------|-----------------------------------|----------------------|------------------|
| Asbury                          | \$0.00                            | \$544.00             | \$544.00         |
| Bethel                          | \$0.00                            | \$0.00               | \$0.00           |
| Bouldin Memorial                | \$299.00                          | \$0.00               | \$299.00         |
| Buffalo                         | \$0.00                            | \$805.00             | \$805.00         |
| Christ Reigns (Mission Group)   | \$0.00                            | \$0.00               | \$0.00           |
| Cleveland                       | \$0.00                            | \$0.00               | \$0.00           |
| Elon                            | \$0.00                            | \$0.00               | \$0.00           |
| Elkton                          | \$0.00                            | \$2,000.00           | \$2,000.00       |
| Falling Spring                  | \$0.00                            | \$0.00               | \$0.00           |
| First Roanoke                   | \$0.00                            | \$0.00               | \$0.00           |
| First Eden                      | \$0.00                            | \$0.00               | \$0.00           |
| First Martinsburg               | \$0.00                            | \$0.00               | \$0.00           |
| Galatia                         | \$0.00                            | \$0.00               | \$0.00           |
| Greenwood                       | \$0.00                            | \$0.00               | \$0.00           |
| Норе                            | \$0.00                            | \$550.00             | \$550.00         |
| Hurley                          | \$0.00                            | \$0.00               | \$0.00           |
| Lebanon                         | \$0.00                            | \$456.25             | \$456.25         |
| Mary's                          | \$0.00                            | \$0.00               | \$0.00           |
| Mebane                          | \$1,200.00                        | \$0.00               | \$1,200.00       |
| Memorial/Forge (Mission Church) | \$0.00                            | \$0.00               | \$0.00           |
| New Life                        | \$0.00                            | \$437.50             | \$437.50         |
| Northminster                    | \$0.00                            | \$0.00               | \$0.00           |
| Norton                          | \$0.00                            | \$0.00               | \$0.00           |
| Piedmont                        | \$0.00                            | \$0.00               | \$0.00           |
| Princeton                       | \$0.00                            | \$462.50             | \$462.50         |
| Providence                      | \$0.00                            | \$0.00               | \$0.00           |
| Restoration                     | \$0.00                            | \$0.00               | \$0.00           |
| Reynolda                        | \$0.00                            | \$3,255.24           | \$3,255.24       |
| River Oaks                      | \$0.00                            | \$5,220.00           | \$5,220.00       |
| Rivermont                       | \$0.00                            | \$4,464.99           | \$4,464.99       |
| Roseann                         | \$0.00                            | \$250.00             | \$250.00         |
| Slate Mountain                  | \$0.00                            | \$0.00               | \$0.00           |
| Stuart                          | \$0.00                            | \$875.00             | \$875.00         |
| Thompson Valley                 | \$0.00                            | \$0.00               | \$0.00           |
| Walker's                        | \$0.00                            | \$0.00               | \$0.00           |
| Warm Springs                    | \$871.19                          | \$0.00               | \$871.19         |
| Westminster Bluefield           | \$0.00                            | \$0.00               | \$0.00           |
| Westminster Burlington          | \$0.00                            | \$0.00               | \$0.00           |
| Woodside                        | \$0.00                            | \$0.00               | \$0.00           |
| Wyliesburg                      | \$0.00                            | \$300.00             | \$300.00         |
|                                 | \$2,370.19                        | \$19,620.48          | \$21,990.67      |
|                                 |                                   |                      |                  |