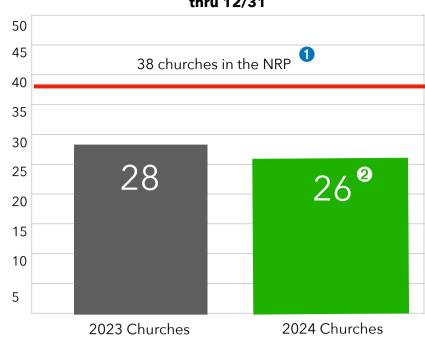

# NRP POI Asking Report (through 12/31/24)

#### PMA/POI FINANCIAL NOTES

- 1 Mission Groups/Churches (Christ Reigns & Forge) aren't asked to give towards PMA/POI, so the number of potential giving churches is 38.
- 2 We had three churches that gave last year that did not give during 2024. Of those, one is in between pastors.