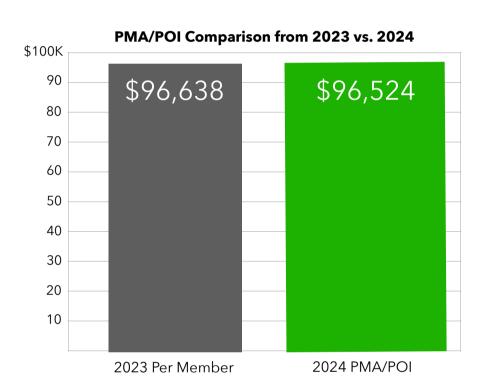

# NRP POI Asking Report (through 12/31/24)

| Church                          | 2023 PMA/<br>POI GIVEN IN<br>2024 | 2024 PMA/<br>POI YTD | TOTAL IN<br>2024 |
|---------------------------------|-----------------------------------|----------------------|------------------|
| Asbury                          | \$0.00                            | \$544.00             | \$544.00         |
| Bethel                          | \$0.00                            | \$0.00               | \$0.00           |
| Bouldin Memorial                | \$299.00                          | \$282.64             | \$581.64         |
| Buffalo                         | \$0.00                            | \$3,820.00           | \$3,820.00       |
| Christ Reigns (Mission Group)   | \$0.00                            | \$0.00               | \$0.00           |
| Cleveland                       | \$0.00                            | \$0.00               | \$0.00           |
| Elon                            | \$0.00                            | \$1,494.00           | \$1,494.00       |
| Elkton                          | \$0.00                            | \$4,000.00           | \$4,000.00       |
| Falling Spring                  | \$0.00                            | \$1,198.00           | \$1,198.00       |
| First Roanoke                   | \$0.00                            | \$6,522.00           | \$6,522.00       |
| First Eden                      | \$0.00                            | \$0.00               | \$0.00           |
| First Martinsburg               | \$0.00                            | \$1,818.00           | \$1,818.00       |
| Galatia                         | \$0.00                            | \$750.00             | \$750.00         |
| Greenwood                       | \$0.00                            | \$1,075.00           | \$1,075.00       |
| Норе                            | \$0.00                            | \$1,650.00           | \$1,650.00       |
| Hurley                          | \$0.00                            | \$0.00               | \$0.00           |
| Lebanon                         | \$0.00                            | \$1,825.00           | \$1,825.00       |
| Mary's                          | \$0.00                            | \$0.00               | \$0.00           |
| Mebane                          | \$1,200.00                        | \$3,600.00           | \$4,800.00       |
| Memorial/Forge (Mission Church) | \$0.00                            | \$0.00               | \$0.00           |
| New Life                        | \$0.00                            | \$781.25             | \$781.25         |
| Northminster                    | \$0.00                            | \$0.00               | \$0.00           |
| Norton                          | \$0.00                            | \$0.00               | \$0.00           |
| Piedmont                        | \$0.00                            | \$0.00               | \$0.00           |
| Princeton                       | \$0.00                            | \$1,850.00           | \$1,850.00       |
| Providence                      | \$0.00                            | \$0.00               | \$0.00           |
| Restoration                     | \$0.00                            | \$500.00             | \$500.00         |
| Reynolda                        | \$0.00                            | \$13,020.96          | \$13,020.96      |
| River Oaks                      | \$0.00                            | \$23,220.00          | \$23,220.00      |
| Rivermont                       | \$0.00                            | \$18,737.61          | \$18,737.61      |
| Roseann                         | \$0.00                            | \$1,000.00           | \$1,000.00       |
| Slate Mountain                  | \$0.00                            | \$1,425.00           | \$1,425.00       |
| Stuart                          | \$0.00                            | \$2,625.00           | \$2,625.00       |
| Thompson Valley                 | \$0.00                            | \$0.00               | \$0.00           |
| Walker's                        | \$0.00                            | \$1,250.00           | \$1,250.00       |
| Warm Springs                    | \$871.19                          | \$1,585.42           | \$2,456.61       |
| Westminster Bluefield           | \$0.00                            | \$0.00               | \$0.00           |
| Westminster Burlington          | \$0.00                            | \$1,200.00           | \$1,200.00       |
| Woodside                        | \$0.00                            | \$0.00               | \$0.00           |
| Wyliesburg                      | \$0.00                            | \$750.00             | \$750.00         |
|                                 | \$2,370.19                        | \$96,523.88          | \$98,894.07      |