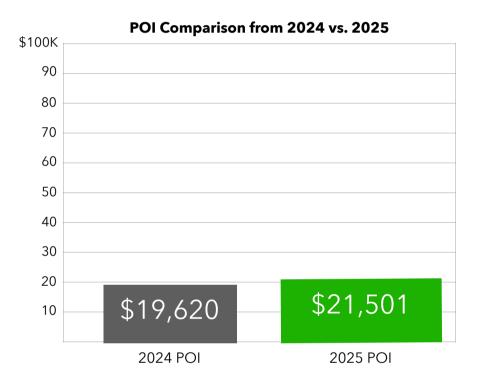

## NRP POI Asking Report (through 3/31/25)

Number of Giving Churches from 2024 vs. 2025 thru 3/31 50 45 37 churches in the NRP 140 35 30 25 20 15 13 14 10 5 2024 Churches 2025 Churches

| Church                          | 2024 POI<br>GIVEN IN<br>2025 | 2025 POI YTD | TOTAL IN<br>2025 |   |
|---------------------------------|------------------------------|--------------|------------------|---|
| Asbury                          | \$0.00                       |              | \$0.00           |   |
| Bethel                          | \$0.00                       |              | \$0.00           |   |
| Bouldin Memorial                | \$317.46                     | \$250.00     | \$567.46         |   |
| Buffalo                         | \$0.00                       | \$1,090.00   | \$1,090.00       | 2 |
| Christ Reigns (Mission Group)   | \$0.00                       |              | \$0.00           |   |
| Cleveland                       | \$0.00                       |              | \$0.00           |   |
| Elon                            | \$0.00                       |              | \$0.00           |   |
| Elkton                          | \$0.00                       | \$2,000.00   | \$2,000.00       |   |
| Falling Spring                  | \$0.00                       |              | \$0.00           |   |
| First Roanoke                   | \$0.00                       |              | \$0.00           |   |
| First Eden                      | \$0.00                       |              | \$0.00           |   |
| First Martinsburg               | \$0.00                       |              | \$0.00           |   |
| Galatia                         | \$0.00                       |              | \$0.00           |   |
| Greenwood                       | \$0.00                       |              | \$0.00           |   |
| Норе                            | \$550.00                     | \$712.50     | \$1,262.50       | 2 |
| Hurley                          | \$0.00                       |              | \$0.00           |   |
| Lebanon                         | \$0.00                       | \$456.25     | \$456.25         |   |
| Mary's                          | \$0.00                       |              | \$0.00           |   |
| Mebane                          | \$1,200.00                   |              | \$1,200.00       |   |
| Memorial/Forge (Mission Church) | \$0.00                       |              | \$0.00           |   |
| New Life                        | \$0.00                       | \$319.50     | \$319.50         |   |
| Northminster                    | \$0.00                       |              | \$0.00           |   |
| Norton                          | \$0.00                       |              | \$0.00           |   |
| Princeton                       | \$0.00                       | \$462.50     | \$462.50         |   |
| Providence                      | \$0.00                       |              | \$0.00           |   |
| Restoration                     | \$0.00                       |              | \$0.00           |   |
| Reynolda                        | \$0.00                       | \$3,255.24   | \$3,255.24       |   |
| River Oaks                      | \$0.00                       | \$6,000.00   | \$6,000.00       |   |
| Rivermont                       | \$0.00                       | \$4,867.98   | \$4,867.98       |   |
| Roseann                         | \$0.00                       | \$250.00     | \$250.00         |   |
| Slate Mountain                  | \$0.00                       |              | \$0.00           |   |
| Stuart                          | \$0.00                       | \$787.50     | \$787.50         | 2 |
| Thompson Valley                 | \$0.00                       |              | \$0.00           |   |
| Walker's                        | \$0.00                       |              | \$0.00           |   |
| Warm Springs                    | \$646.45                     |              | \$646.45         |   |
| Westminster Bluefield           | \$0.00                       |              | \$0.00           | 1 |
|                                 |                              |              |                  |   |

| Westminster Burlington | \$0.00     | \$300.00    | \$300   |
|------------------------|------------|-------------|---------|
| Woodside               | \$0.00     |             | \$0     |
| Wyliesburg             | \$0.00     | \$750.00    | \$750   |
|                        | \$2,713.91 | \$21,501.47 | \$24,21 |